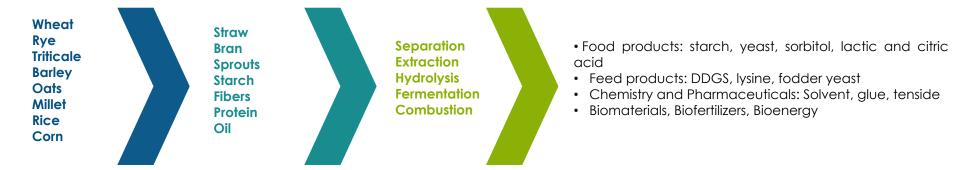

#### MARKET BACKGROUND

- Growth of grain exports from the Russian Federation
- The opening of grain exports from Siberia to China
- Construction of infrastructure for storage and processing
- The market of deep processing of grain is completely represented by imported products
- Establishment of an agro-industrial park
- Availability of cheap grain in neighboring regions of Russia and in Kazakhstan

#### MARKET EVALUATION

- By 2030 y. significant part of agricultural products (50%) and medicines (80%)%) in the country will be produced in the Tyumen region
- In 2020 y. the world market value of goods and services of the agrobiotechnology market will be \$600 billion
- The possibility of accumulating in the territory of the south of the Tyumen region significant grain reserves: up to 1.5 million tons of grain

### **PRODUCTS OF DEEP PROCESSING OF GRAIN**

Agroindustrial park in the Tyumen region S=39 ha

Grain storage and processing