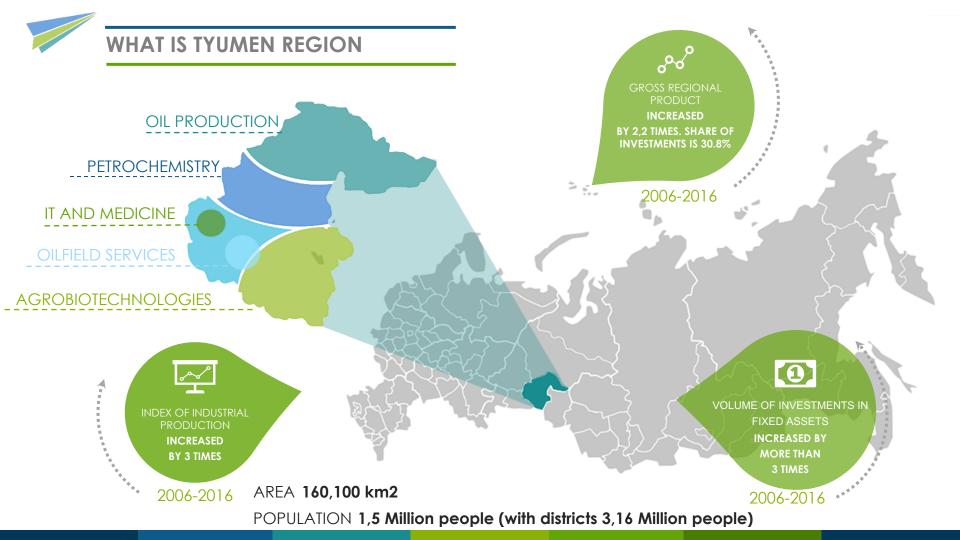

#### MARKET BACKGROUND

- A significant part of oil (64%) and gas (91%) in the country is produced on the north of the Tyumen region
- The reserves of light oil are exhausted, in connection with this the cost of service is increasing
- The oil recovery ratio is increasing

#### MARKET EVALUATION

• The volume of the world market of oilfield services is about \$ 200 billion and annually increases by 6.5%

#### MARKET BACKGROUND

- Program of import substitution in Russia
- Extensive scientific and technical base
- Proximity of oil and gas industries
- The share of imports of these products in Russia is 70%

#### MARKET BACKGROUND The capacity of the drilling

- services market is 260 billion rubles.
- The share of imports of this equipment used in the drilling process is 100%