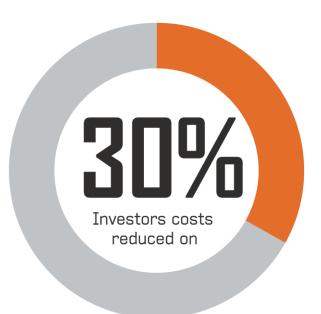

#### **Example:**

Subsidy for farmers who buy loca produced agricultural equipment

up to 30%

of the full equipment price